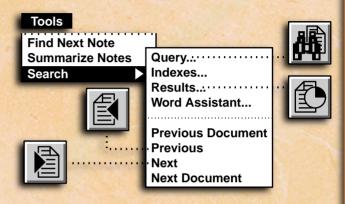

### Adding the Mouser Index to Search

To be searchable, an index must be in the search list and it must be selected. When you add an index to the list, it is automatically selected.

To add the Mouser Electronics Index to the Search list:

- 1. Choose Tools > Search > Indexes.
- 2. Click Add.
- 3. Select, in the SUPPORT folder on the CD-ROM drive, the M\_INDEX.PDX file.
- 4. Double-click the file name or click Open.
- 5. Click OK.

For additional help, click here to view Acrobat<sup>™</sup> Search On-Line Guide.